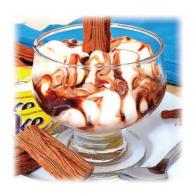

## **CADBURY'S FLAKE**

Elegant glass filled with dairy ice cream layered with thick Cadbury chocolate sauce and Cadbury's Flake.  $\pounds 7.95$ 