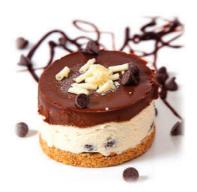

#### CHOCOLATE CHEESECAKE

Made with cream cheese, rich chocolate chips and a hint of vanilla. Topped with chocolate ganache and white curls

£7.95