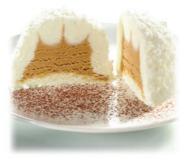

# **TARTUFFO BIANCO**

A heart of coffee ice cream is surrounded with a cream then coated with meringue pieces. £7.95