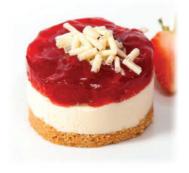

#### STRAWBERRY CHEESECAKE

Set on a biscuit base, made with cream cheese and a hint of vanilla. Then topped with a strawberry fruit topping. £7.95