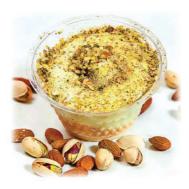

#### **BATI KULFI**

Pistachio & almond flavoured Indian ice cream, topped with various nuts. £7.95